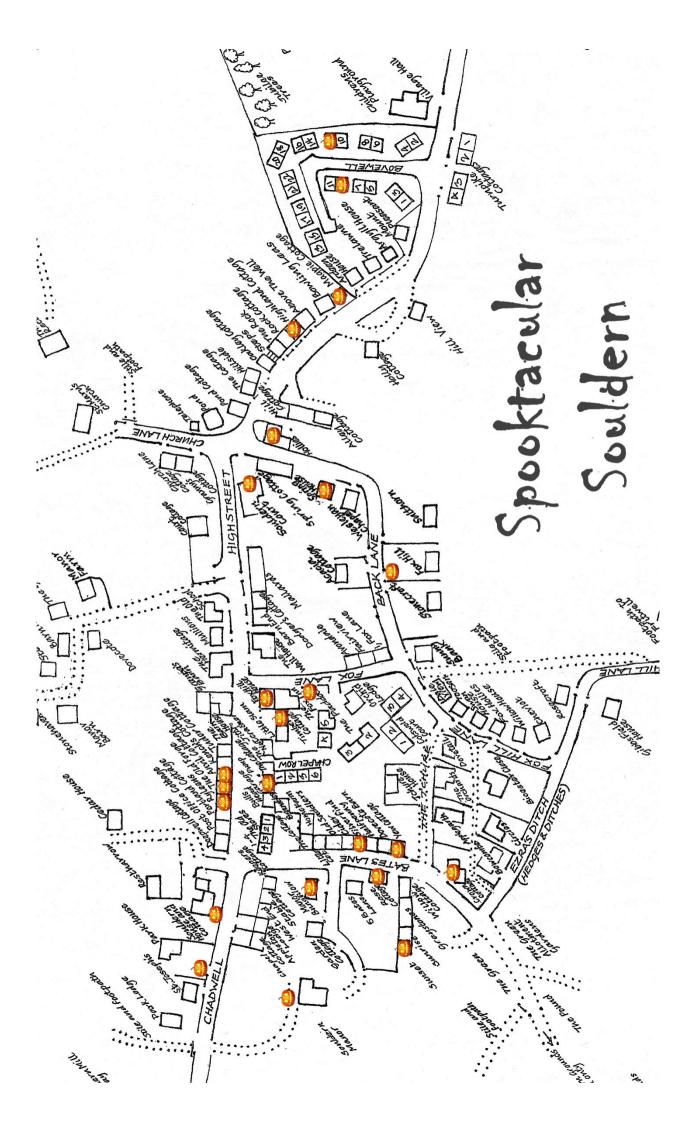

## How to play:

- The event will run between 5pm and 7pm on Saturday 31<sup>st</sup> October.
- Use the map (page 2) to find our "sticker stops" dotted round the village. We will post a digital version of this map on the Souldern website ahead of the evening if you want to use a device to navigate.
- Each house will have a unique sticker which goes in its corresponding box in the collection sheet (page 3).
- Build up our fantastic custom picture as you go round the village. Thanks to Magda for the fantastic artwork!
- Depending on printers, they may shrink the page for the collection sheet, so be a bit generous with space for the stickers.
- But don't worry, we will post a full page version of the drawing on the Souldern website after the event so that everyone can have a go at colouring in!
- We will have a few collection sheets available at the Fox from 5pm, but please try and make your own copies.
- When you're done, head to the Fox for goodie bags and jacket spuds!